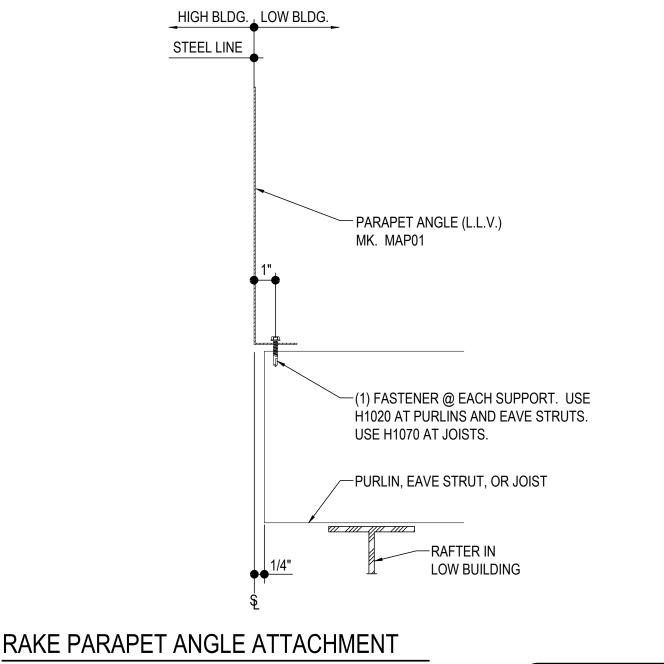

## RAKE PARAPET ANGLE ATTACHMENT

RAKE PARAPET WITH WALL BELOW (RAFTER IN HIGH BUILDING)

Detailer Notes:

1)

BD0040 - PARAPET ANGLE ATTACHMENT (RAFTER IN LOW BLDG.) Download the DWG file by clicking here.

RAKE PARAPET (RAFTER IN LOW BUILDING)

Detailer Notes:

1)

BD0041 - PARAPET ANGLE ATTACHMENT W/ WALL BELOW (RAFTER IN LOW BLDG.) Download the DWG file by clicking here.

Detailer Notes:

BD0050 - ATTACHMENT AT CLOSED FASCIA

Download the DWG file by clicking here.