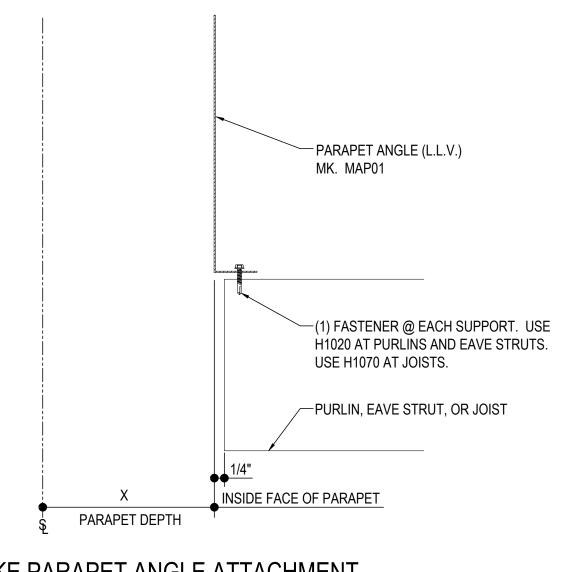

## RAKE PARAPET ANGLE ATTACHMENT

AT NON-STRUCTURAL PARAPET

Detailer Notes:

1)

BD0025 - PARAPET ANGLE ATTACHMENT (STRUCTURAL) Download the DWG file by clicking here.