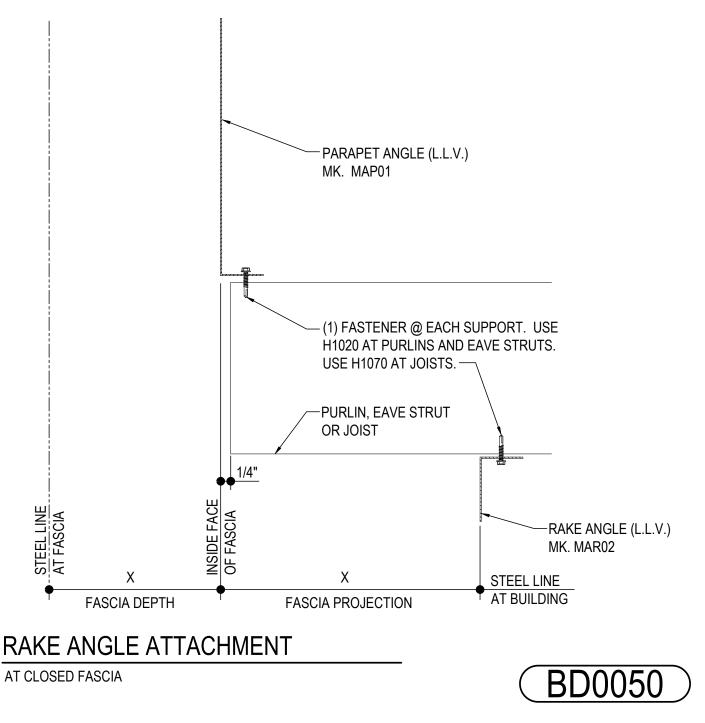

Detailer Notes:

1)

BD0041 - PARAPET ANGLE ATTACHMENT W/ WALL BELOW (RAFTER IN LOW BLDG.) Download the DWG file by clicking here.

Detailer Notes:

BD0050 - ATTACHMENT AT CLOSED FASCIA

Download the DWG file by clicking here.

Detailer Notes:

BD0060 - ANGLE ATTACHMENT W/ RAKE EXTENSION Download the DWG file by clicking here.