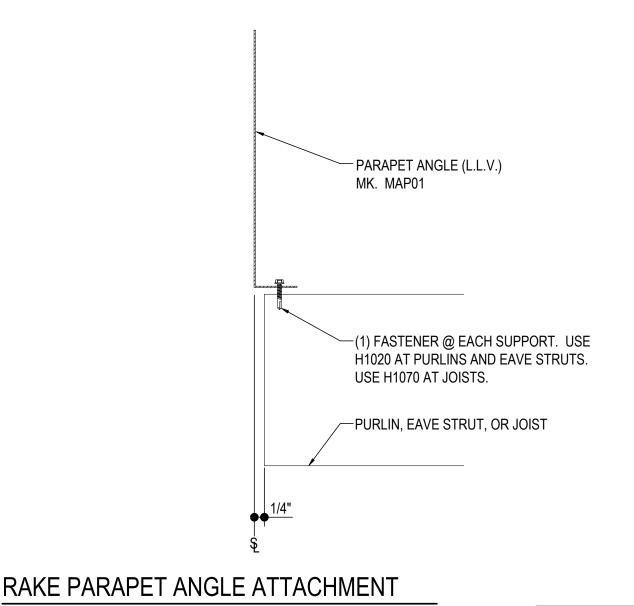

## RAKE ANGLE ATTACHMENT

AT ENDWALL STEEL LINE

Detailer Notes:

1)

BD0020 - PARAPET ANGLE ATTACHMENT

Download the DWG file by clicking here.

Detailer Notes:

BD0021 - PARAPET ANGLE ATTACHMENT (NON-STRUCTURAL) Download the DWG file by clicking here.

## RAKE PARAPET ANGLE ATTACHMENT

AT NON-STRUCTURAL PARAPET

Detailer Notes:

1)

BD0025 - PARAPET ANGLE ATTACHMENT (STRUCTURAL) Download the DWG file by clicking here.