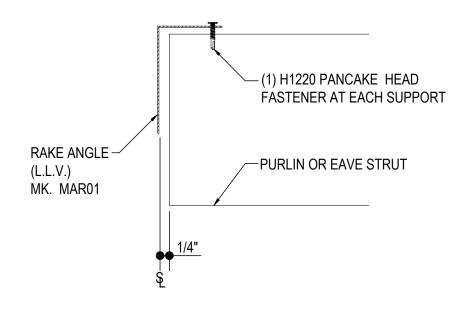

## RAKE ANGLE ATTACHMENT

AT ENDWALL STEEL LINE WITH INSULATED ROOF PANEL

Detailer Notes:

BD0015 - ANGLE ATTACHMENT (MAP01)

Download the DWG file by clicking here.

## RAKE ANGLE ATTACHMENT

AT ENDWALL STEEL LINE

Detailer Notes:

1)

BD0020 - PARAPET ANGLE ATTACHMENT

Download the DWG file by clicking here.

Detailer Notes:

BD0021 - PARAPET ANGLE ATTACHMENT (NON-STRUCTURAL) Download the DWG file by clicking here.