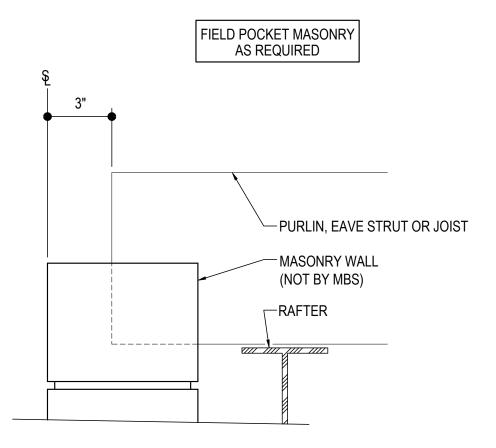

## RAKE ANGLE ATTACHMENT

AT ENDWALL STEEL LINE WITH RAKE EXTENSION

Detailer Notes:

1)

BD0100 - ROOF SECONDARY NOTCH AT MASONRY WALL Download the DWG file by clicking here.

## ROOF SECONDARY NOTCH DETAIL

ROOF SECONDARY AT MASONRY WALL

Detailer Notes:

1)

BD2000 - ANGLE AND IRC MEMBER ATTACHMENT FOR R-Boost™ Download the DWG file by clicking here.