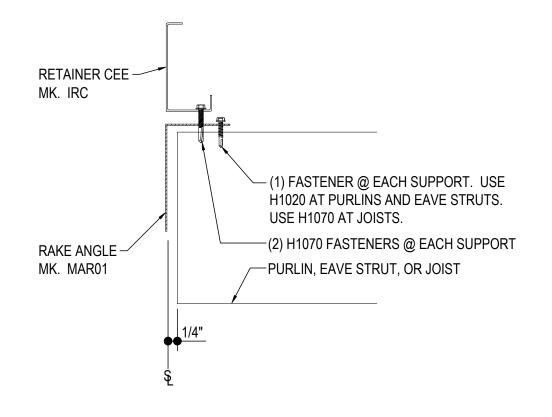

## R-Boost<sup>™</sup> RAKE ANGLE ATTACHMENT

#### WITH IRC ATTACHMENT

#### Detailer Notes:

1) USE WITH EVERY PROJECT WITH R-Boost™ ROOF SYSTEMS. THE MAR01 AND IRC IS TO BE INSTALLED AT TIME OF PURLIN INSTALLATION.