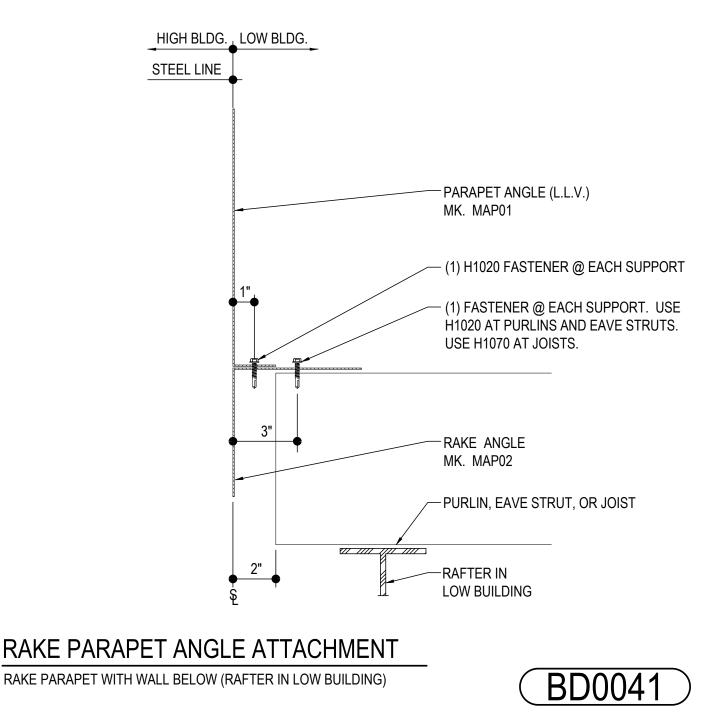

Detailer Notes:

1)

BD0041 - PARAPET ANGLE ATTACHMENT W/ WALL BELOW (RAFTER IN LOW BLDG.) Download the DWG file by clicking here.

Detailer Notes:

BD0050 - ATTACHMENT AT CLOSED FASCIA

Download the DWG file by clicking here.