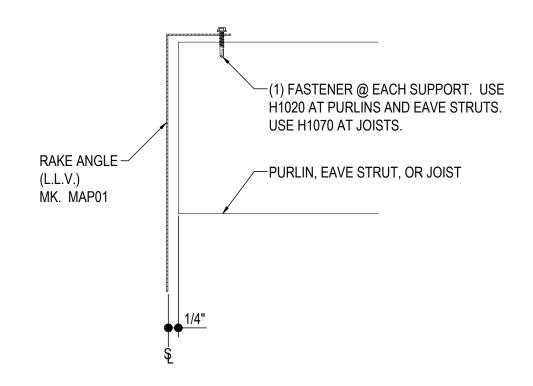

## RAKE ANGLE ATTACHMENT

AT ENDWALL STEEL LINE WITH INSULATED ROOF PANEL

Detailer Notes:

BD0015 - ANGLE ATTACHMENT (MAP01)

Download the DWG file by clicking here.

## RAKE ANGLE ATTACHMENT

AT ENDWALL STEEL LINE

Detailer Notes:

1)

BD0020 - PARAPET ANGLE ATTACHMENT

Download the DWG file by clicking here.

Detailer Notes:

BD0021 - PARAPET ANGLE ATTACHMENT (NON-STRUCTURAL) Download the DWG file by clicking here.