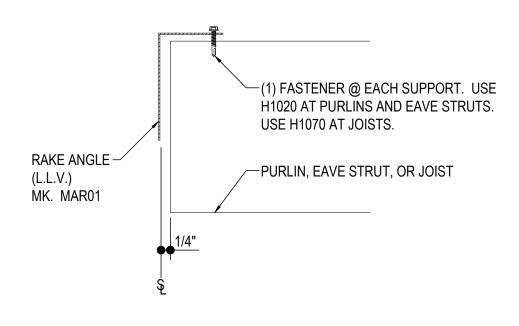

BD0010 - ANGLE ATTACHMENT (MAR01) Download the DWG file by clicking here.

## RAKE ANGLE ATTACHMENT

AT ENDWALL STEEL LINE

Detailer Notes:

1)

BD0011 - ANGLE ATTACHMENT W/ INSULATED ROOF PANEL Download the DWG file by clicking here.