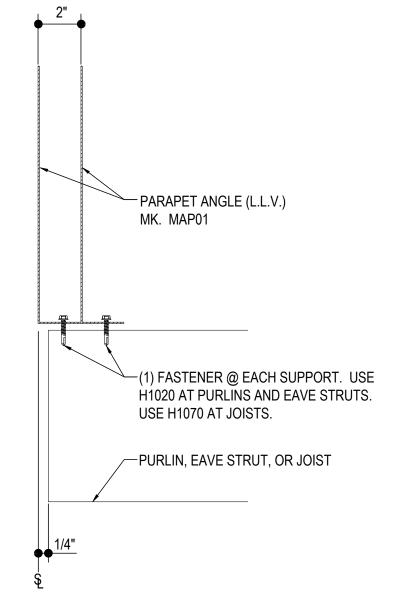

## RAKE ANGLE ATTACHMENT

AT ENDWALL STEEL LINE

Detailer Notes:

1)

BD0020 - PARAPET ANGLE ATTACHMENT

Download the DWG file by clicking here.

Detailer Notes:

BD0021 - PARAPET ANGLE ATTACHMENT (NON-STRUCTURAL) Download the DWG file by clicking here.