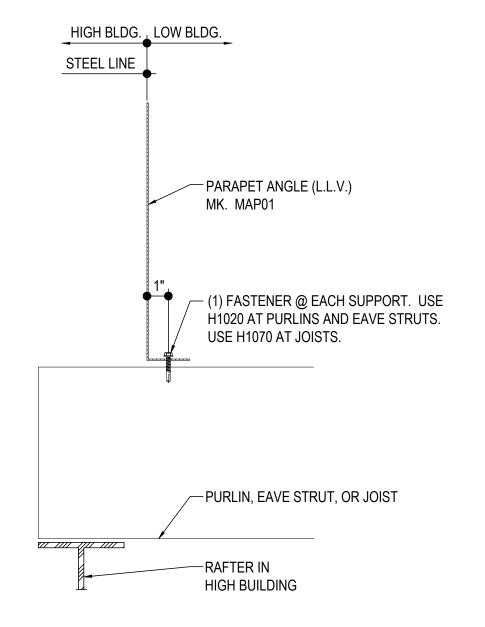

## RAKE PARAPET ANGLE ATTACHMENT

RAKE PARAPET (RAFTER IN HIGH BUILDING)

Detailer Notes:

1)

BD0031 - PARAPET ANGLE ATTACHMENT W/ WALL BELOW (RAFTER IN HIGH BLDG.) Download the DWG file by clicking here.