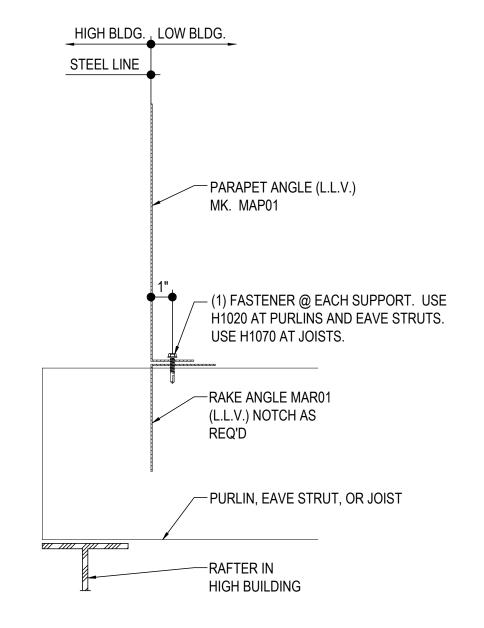

## RAKE PARAPET ANGLE ATTACHMENT

RAKE PARAPET WITH WALL BELOW (RAFTER IN HIGH BUILDING)

Detailer Notes:

1)

BD0040 - PARAPET ANGLE ATTACHMENT (RAFTER IN LOW BLDG.) Download the DWG file by clicking here.

RAKE PARAPET (RAFTER IN LOW BUILDING)