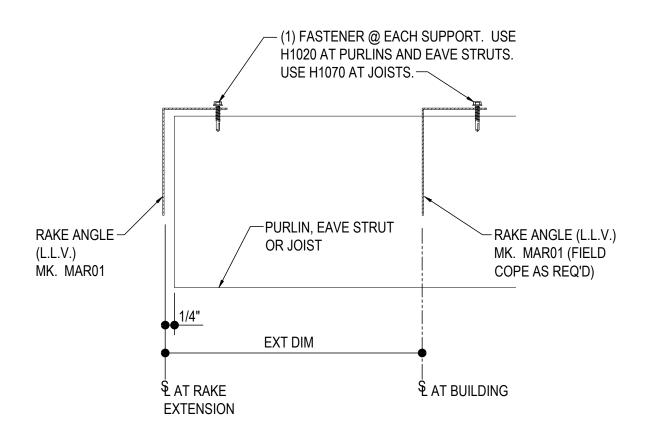

Detailer Notes:

BD0060 - ANGLE ATTACHMENT W/ RAKE EXTENSION Download the DWG file by clicking here.

## RAKE ANGLE ATTACHMENT

AT ENDWALL STEEL LINE WITH RAKE EXTENSION

Detailer Notes:

1)

BD0100 - ROOF SECONDARY NOTCH AT MASONRY WALL Download the DWG file by clicking here.